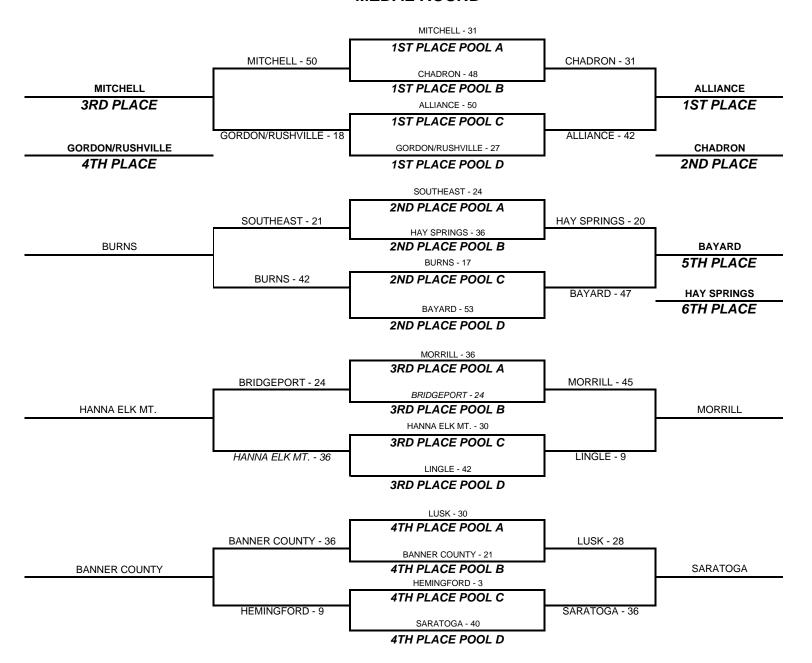

BC/KEM       | SARATOGA       | 28 - 45 | _GORDON/RUSHVILLE |
| MITCHELL   | 49 - 21 | _MORRILL      | ALLIANCE       | 66 - 15 | _HEMINGFORD/SIO   |
| LUSK       | 28 - 30 | _ Hay Springs | BURNS          | 48 - 28 | HANNA ELK MT.     |
| CHARDON    | 71 - 12 | SOUTHEAST     | BAYARD         | 42 - 33 | SARATOGA          |
| BRIDGEPORT | 24 - 21 | _BC/KEM       | LINGLE         | 22 - 47 | GORDON/RUSHVILLE  |
| MITCHELL   | 45 - 30 | _ Hay Springs | ALLIANCE       | 66 - 18 | HANNA ELK MT.     |
| LUSK       | 24 - 26 | _MORRILL      | BURNS          | 52 - 24 | _HEMINGFORD/SIO   |
| CHARDON    | 64 - 9  | _BC/KEM       | BAYARD         | 27 - 39 | _GORDON/RUSHVILLE |
| BRIDGEPORT | 33 - 30 | SOUTHEAST     | LINGLE         | 34 - 33 | _SARATOGA         |

POOLS C & D

## **MEDAL ROUND**