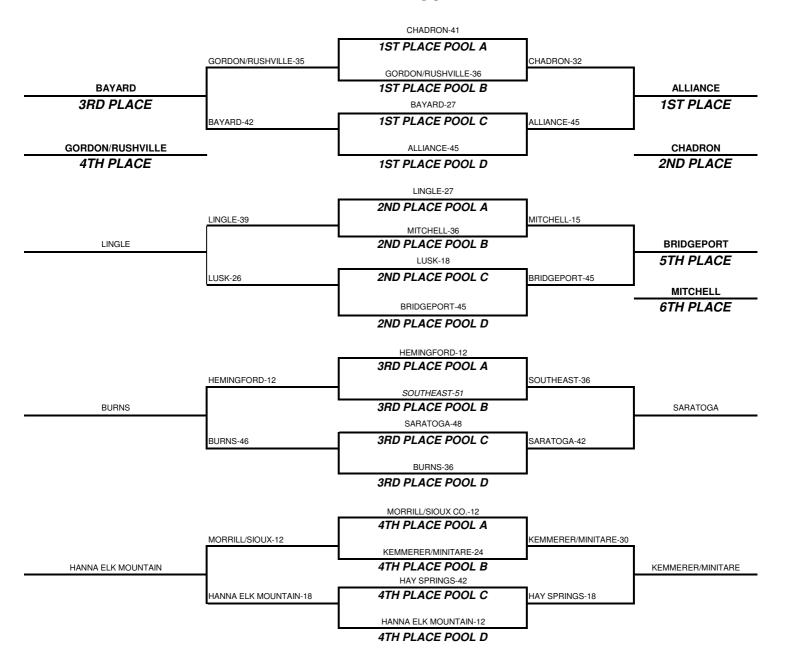

## SOUTHEAST TEAM DUALS RESULTS Saturday, February 08, 2014

POOLS A & B

| CHADRON   | 53-18        | LINGLE            | BAYARD      | 42-24 | HAY SPRINGS   |
|-----------|--------------|-------------------|-------------|-------|---------------|
| MITCHELL  | 21-48        | GORDON/RUSHVILLE  | ALLIANCE    | 48-30 | BURNS         |
| HEMINFORD | 36-0         | MORRILL/SIOUX     | LUSK        | 39-30 | SARATOGA      |
| SOUTHEAST | 36-24        | KEMMERER/MINATARE | BRIDGEPORT  | 42-12 | HANNA ELK MT. |
| CHADRON   | 60-18        | _HEMINFORD        | BAYARD      | 39-36 | _LUSK         |
| LINGLE    | 42-3         | MORRILL/SIOUX     | HAY SPRINGS | 18-24 | SARATOGA      |
| MITCHELL  | <i>56-18</i> | SOUTHEAST         | ALLIANCE    | 40-27 | BRIDGEPORT    |

POOLS C & D

GORDON/RUSH 48-18 KEMMERER/MINATARE **BURNS** 57-12 HANNA ELK MT. CHADRON 66-6 MORRILL/SIOUX BAYARD 36-37 SARATOGA HAY SPRINGS LUSK LINGLE 43-12 **HEMINFORD** 30-40 45-18 KEMMERER/MINATARE HANNA ELK MT. MITCHELL ALLIANCE 54-10 GORDON/RUSH 54-9 SOUTHEAST **BURNS** 30-48 **BRIDGEPORT** 

## **MEDAL ROUND**